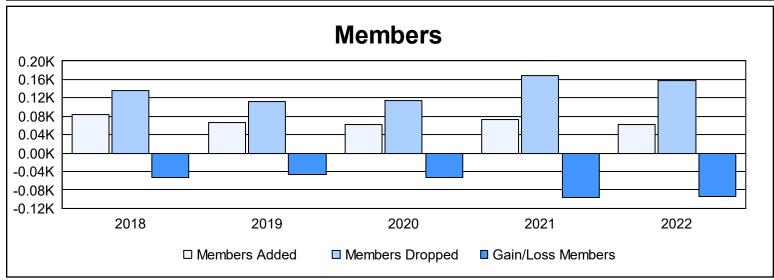

District 9 SE As of June 2022 Cumulative

| Year      | New<br>Clubs | Dropped<br>Clubs | Gain/<br>Loss<br>Clubs | New<br>Members | Charter<br>Members | Reinstate<br>Members | Transfer<br>Members | Total<br>Member<br>Added | Total<br>Members<br>Dropped | Gain/<br>Loss<br>Members |
|-----------|--------------|------------------|------------------------|----------------|--------------------|----------------------|---------------------|--------------------------|-----------------------------|--------------------------|
| 2017-2018 | 0            | 1                | -1                     | 80             | 0                  | 4                    | 0                   | 84                       | 136                         | -52                      |
| 2018-2019 | 1            | 1                | 0                      | 40             | 23                 | 2                    | 1                   | 66                       | 112                         | -46                      |
| 2019-2020 | 0            | 0                | 0                      | 54             | 1                  | 2                    | 5                   | 62                       | 114                         | -52                      |
| 2020-2021 | 0            | 2                | -2                     | 69             | 0                  | 4                    | 0                   | 73                       | 169                         | -96                      |
| 2021-2022 | 0            | 6                | -6                     | 57             | 0                  | 5                    | 1                   | 63                       | 158                         | -95                      |
| Average   | 0            | 2                | -2                     | 60             | 5                  | 3                    | 1                   | 70                       | 138                         | -68                      |