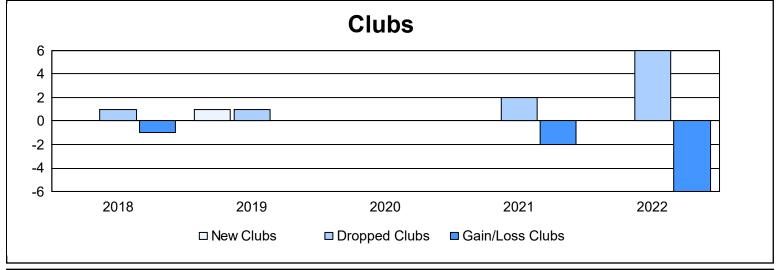

District 9 SE As of June 2022 Cumulative

| Year      | New<br>Clubs | Dropped<br>Clubs | Gain/<br>Loss<br>Clubs | New<br>Members | Charter<br>Members | Reinstate<br>Members | Transfer<br>Members | Total<br>Member<br>Added | Total<br>Members<br>Dropped | Gain/<br>Loss<br>Members |
|-----------|--------------|------------------|------------------------|----------------|--------------------|----------------------|---------------------|--------------------------|-----------------------------|--------------------------|
| 2017-2018 | 0            | 1                | -1                     | 80             | 0                  | 4                    | 0                   | 84                       | 136                         | -52                      |
| 2018-2019 | 1            | 1                | 0                      | 40             | 23                 | 2                    | 1                   | 66                       | 112                         | -46                      |
| 2019-2020 | 0            | 0                | 0                      | 54             | 1                  | 2                    | 5                   | 62                       | 114                         | -52                      |
| 2020-2021 | 0            | 2                | -2                     | 69             | 0                  | 4                    | 0                   | 73                       | 169                         | -96                      |
| 2021-2022 | 0            | 6                | -6                     | 57             | 0                  | 5                    | 1                   | 63                       | 158                         | -95                      |
| Average   | 0            | 2                | -2                     | 60             | 5                  | 3                    | 1                   | 70                       | 138                         | -68                      |